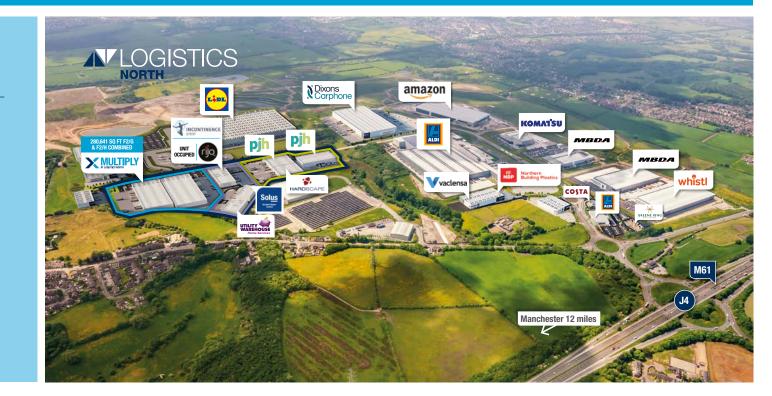

# Logistics North is the North West's largest live logistics and manufacturing development offering:

- 4 million sq ft of employment space across 250 acres, providing freehold and leasehold opportunities
- M60 and M62 within four miles, providing access to over 21 million consumers within a two hour drive
- Direct access to junction 4 of the M61
- Occupiers include Costa, Greene King, Aldi, MBDA, Komatsu, Whistl, Lidl, Amazon, Hardscape and rijo42
- 550 acre country park also under construction, providing unique surroundings for employees on-site
- 3 million sq ft completed or under construction.