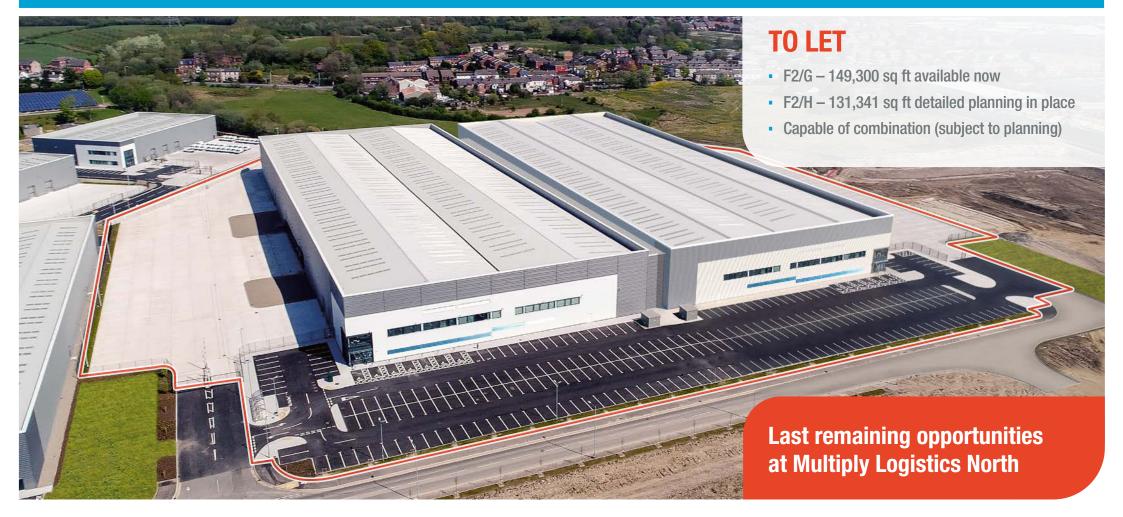

## M61/J4 GREATER MANCHESTER BOLTON BL5 1BT

Cross-docked warehouse facilityUp to 280,641 sq ft

Transform Regenerate Revitalise www.logisticsnorth.com