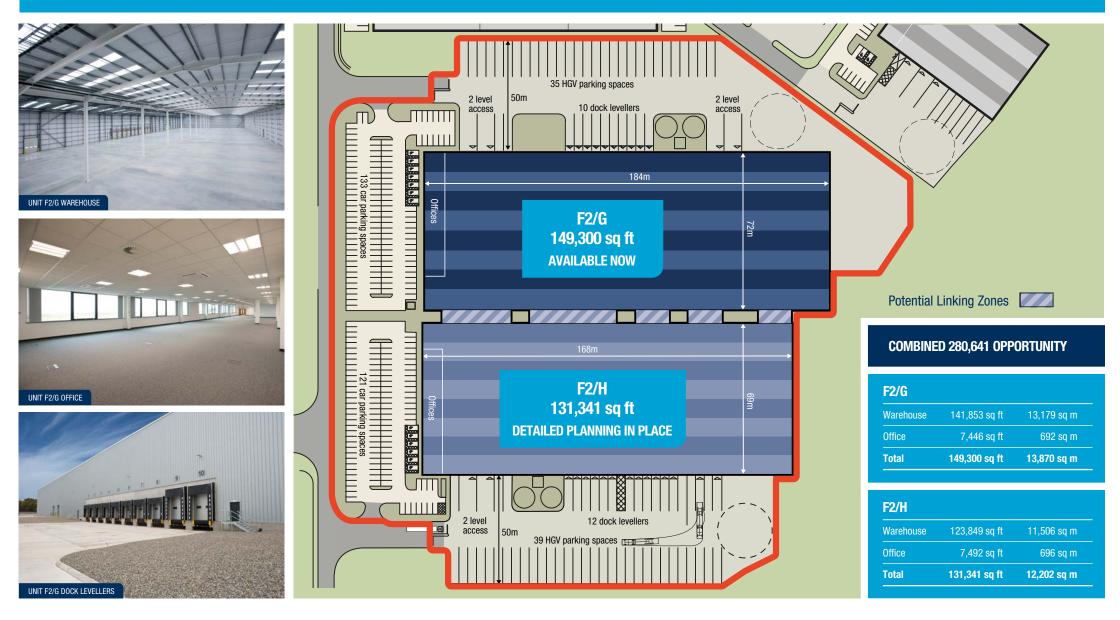

#### **Standard Specification**

- 50 metre yard depths
- 5% mezzanine office content
- Bespoke fit-out solutions available
- BREEAM rating of 'Very Good'
- Fully landscaped within a country park
- Fully secure ring fenced site

- · 12.5 metre eaves height
- · 22 dock level and 6 level access loading doors
- · 254 car parking spaces
- 74 HGV parking spaces
- Additional HGV parking / storage area

Transform Regenerate Revitalise www.logisticsnorth.com