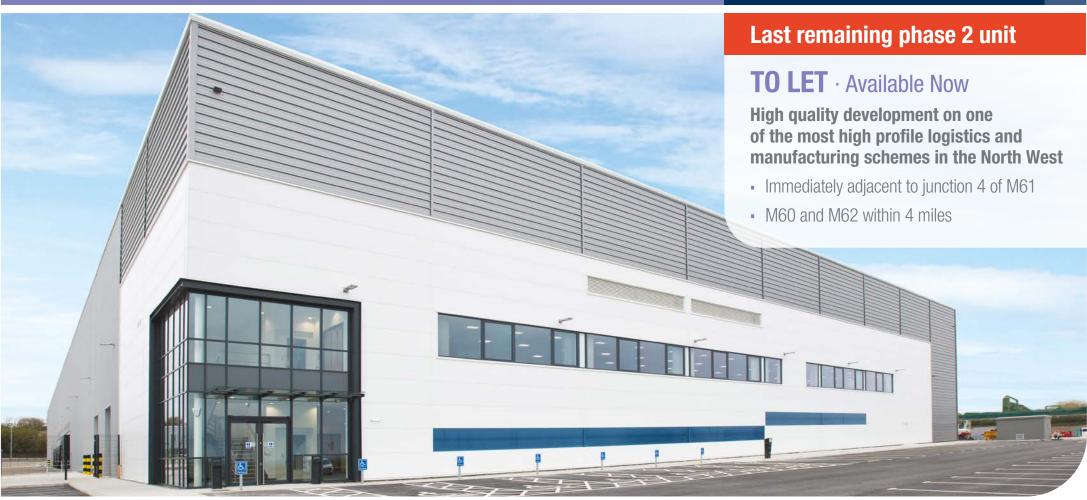

# MULTIPLY PHASE 2

M61/J4 GREATER MANCHESTER BOLTON BL5 1BT

High bay warehouse/industrial unit Unit F2/G - 149,300 sq ft

Speculative new build

#### **Specification**

- 12.5 metre eaves height
- 10 dock level and 4 level access loading doors
- 50 metre yard depth
- 5% mezzanine office content
- 133 car parking spaces
- HGV parking (35 spaces)

- Additional HGV Parking / storage area
- Fully secure ring fenced site
- Bespoke fit-out solutions available
- BREEAM rating of 'Very Good'
- Fully landscaped within a country park environment
- Capacity for 19,000 pallet positions