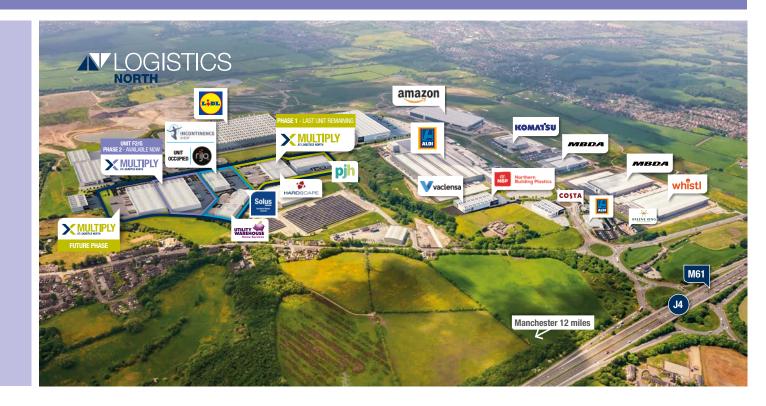

### A RARE OPPORTUNITY LOCATED AT LOGISTICS NORTH

Logistics North is the North West's largest live logistics and manufacturing development offering:

- 4 million sq ft of employment space across 250 acres, providing freehold and leasehold opportunities
- M60 and M62 within four miles, providing access to over 21 million consumers within a two hour drive
- Direct access to junction 4 of the M61
- Occupiers include Costa, Greene King, Aldi, MBDA, Komatsu, Whistl, Lidl, Amazon, Hardscape and rijo42
- 550 acre country park also under construction, providing unique surroundings for employees on-site
- 2.5 million sq ft completed or under construction.