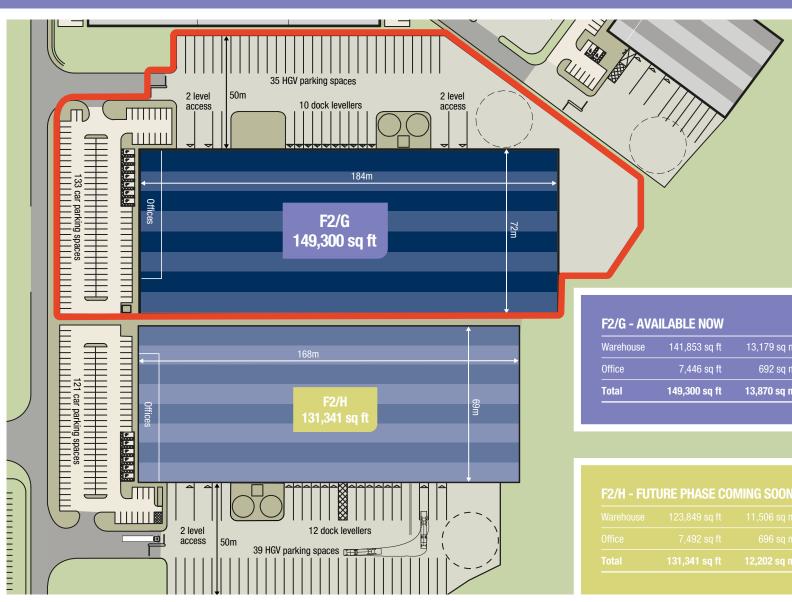

# MULTIPLY PHASE 2

M61/J4 GREATER MANCHESTER BOLTON BL5 1BT

High bay warehouse/industrial unit Unit F2/G - 149,300 sq ft

Speculative new build

#### **Specification**

- 12.5 metre eaves height
- 10 dock level and 4 level access loading doors
- 50 metre yard depth
- 5% mezzanine office content
- 133 car parking spaces
- HGV parking (35 spaces)

- Additional HGV Parking / storage area
- Fully secure ring fenced site
- Bespoke fit-out solutions available
- BREEAM rating of 'Very Good'
- Fully landscaped within a country park environment
- Capacity for 19,000 pallet positions

## PHASE 2

141,853 sq ft

7,446 sq ft

149,300 sq ft

13,179 sq m

13,870 sq m

692 sq m