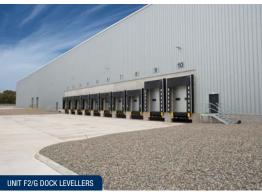

# MULTIPLY PHASE 2

M61/J4 GREATER MANCHESTER BOLTON BL5 1BT

High bay warehouse/industrial unit Unit F2/G - 149,300 sq ft

Speculative new build

#### **Specification**

- 12.5 metre eaves height
- 10 dock level and 4 level access loading doors
- 50 metre yard depth
- 5% mezzanine office content
- 133 car parking spaces
- HGV parking (35 spaces)

- Additional HGV Parking / storage area
- Fully secure ring fenced site
- Bespoke fit-out solutions available
- BREEAM rating of 'Very Good'
- Fully landscaped within a country park environment
- Capacity for 19,000 pallet positions