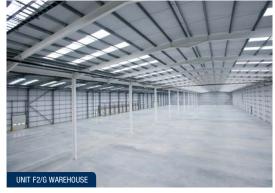

#### **Specification**

- 12.5 metre eaves height
- 10 dock level and 4 level access loading doors
- 50 metre yard depth
- 5% mezzanine office content
- 133 car parking spaces
- HGV parking (35 spaces)

- Additional HGV Parking / storage area
- Fully secure ring fenced site
- Bespoke fit-out solutions available
- BREEAM rating of 'Very Good'
- Fully landscaped within a country park environment
- Capacity for 19,000 pallet positions

## PHASE 2

141,853 sq ft

7,446 sq ft

149,300 sq ft

13,179 sq m

13,870 sq m

692 sq m