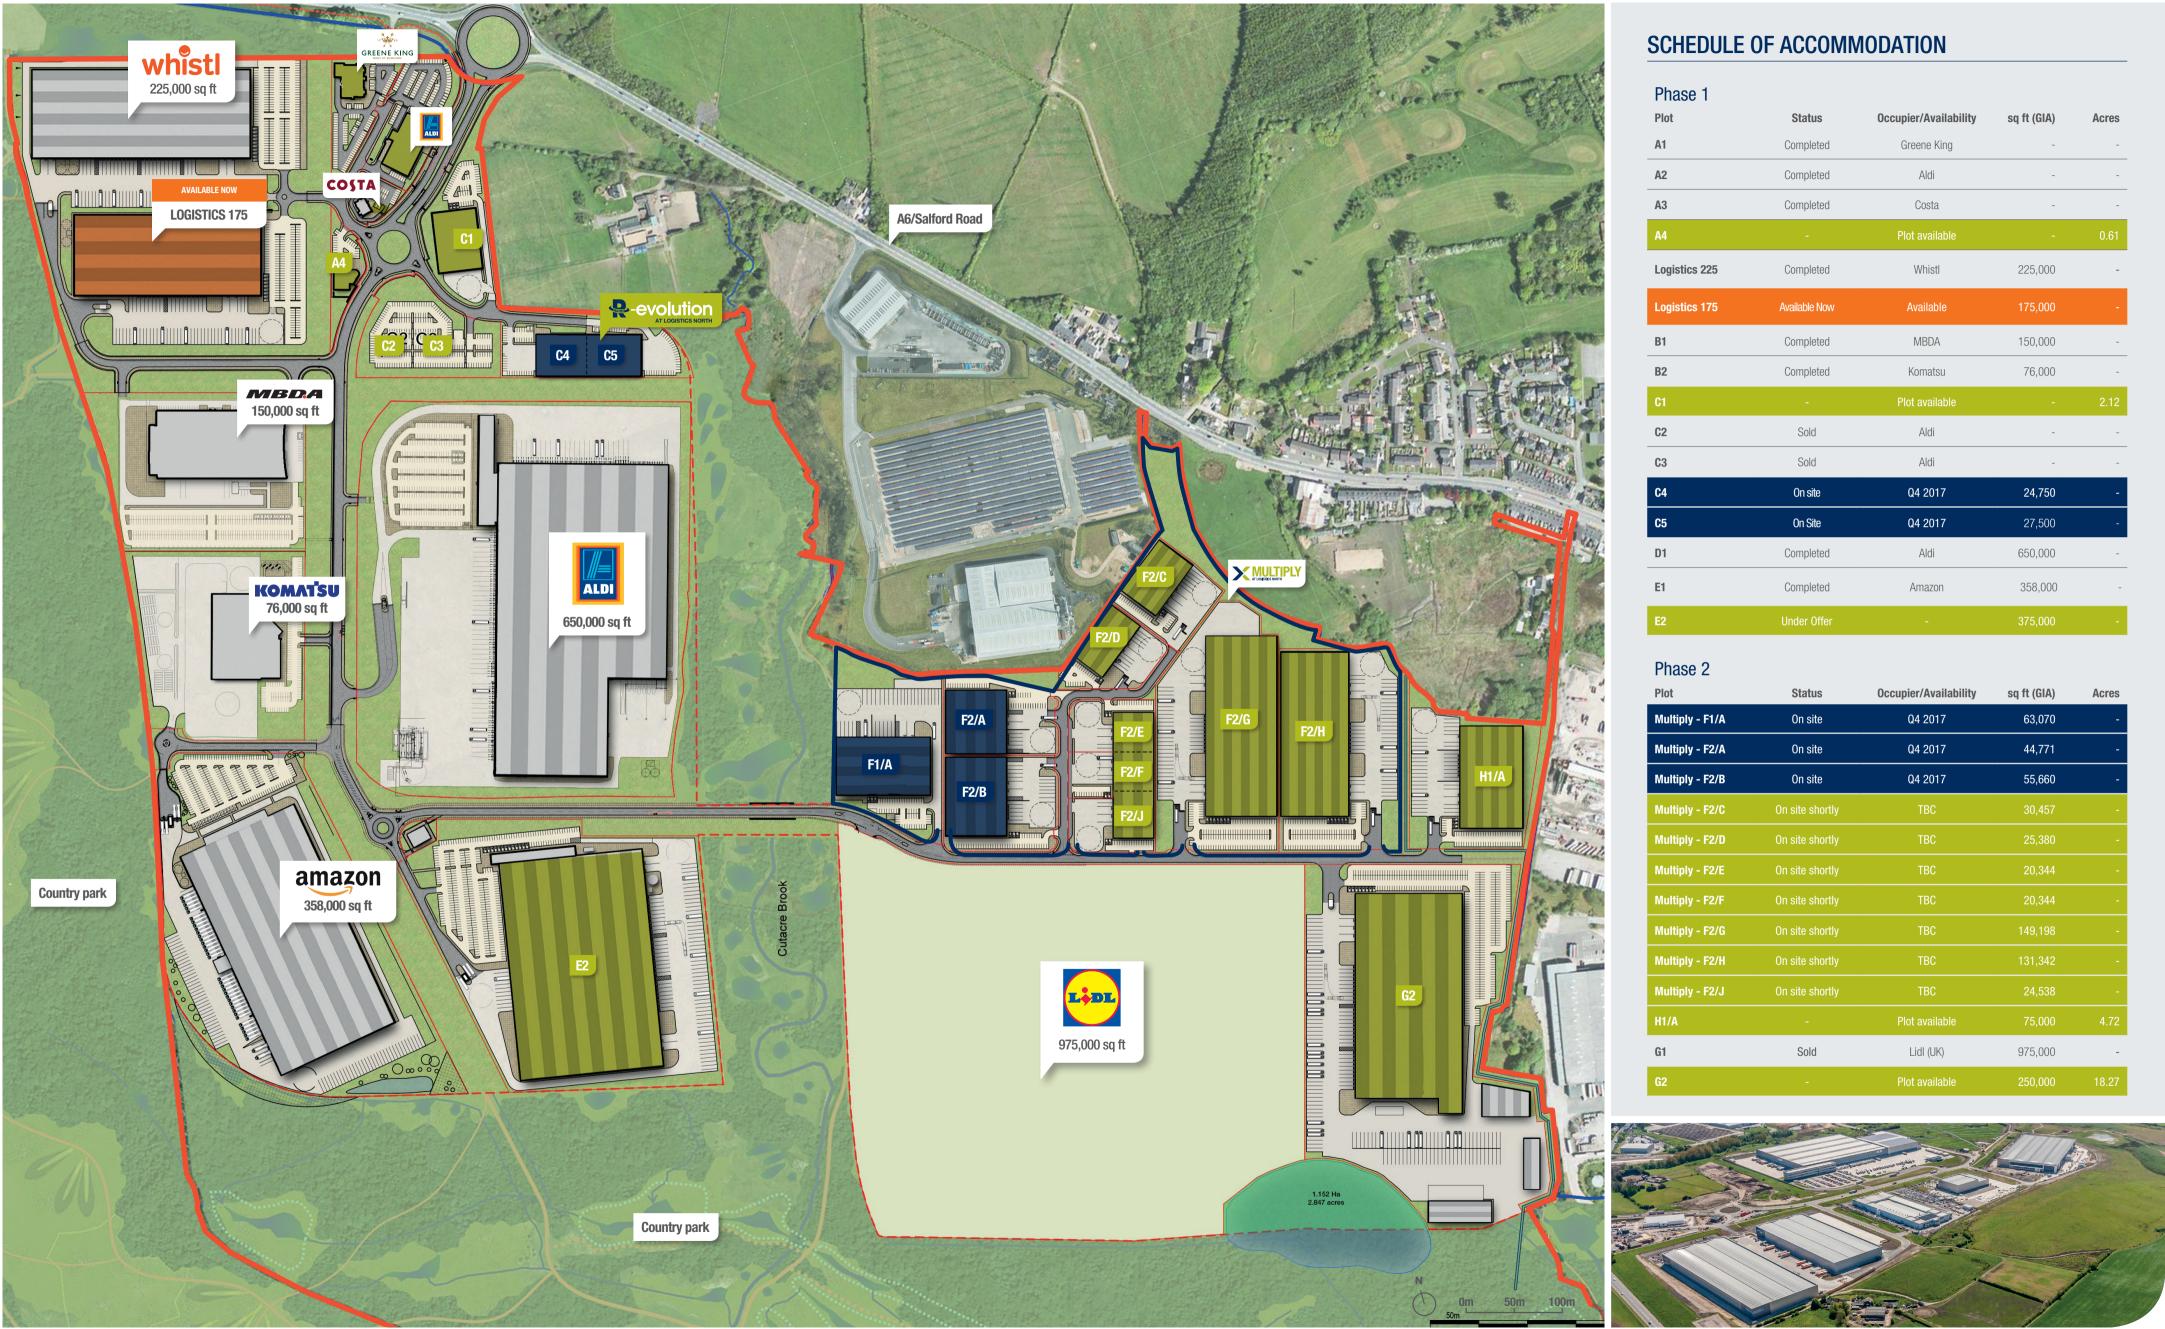

| Phase 1<br>Plot | Status        | Occupier/Availability | sq ft (GIA) | Acres |
|-----------------|---------------|-----------------------|-------------|-------|
| A1              | Completed     | Greene King           |             | -     |
| A2              | Completed     | Aldi                  |             |       |
| A3              | Completed     | Costa                 | -           | -     |
| A4              | -             | Plot available        | -           | 0.61  |
| Logistics 225   | Completed     | Whistl                | 225,000     | -     |
| Logistics 175   | Available Now | Available             | 175,000     | -     |
| B1              | Completed     | MBDA                  | 150,000     | -     |
| B2              | Completed     | Komatsu               | 76,000      | -     |
| C1              | -             | Plot available        | -           | 2.12  |
| C2              | Sold          | Aldi                  | -           | -     |
| C3              | Sold          | Aldi                  | -           | -     |
| C4              | On site       | Q4 2017               | 24,750      | -     |
| C5              | On Site       | Q4 2017               | 27,500      | -     |
| D1              | Completed     | Aldi                  | 650,000     | -     |
| E1              | Completed     | Amazon                | 358,000     | -     |
| E2              | Under Offer   | -                     | 375,000     | -     |

| Plot<br>Multiply - F1/A | Status<br>On site | Occupier/Availability | sq ft (GIA) | Acres |
|-------------------------|-------------------|-----------------------|-------------|-------|
| Multiply - E1/A         | On site           |                       |             |       |
|                         |                   | Q4 2017               | 63,070      | -     |
| Multiply - F2/A         | On site           | Q4 2017               | 44,771      | -     |
| Multiply - F2/B         | On site           | Q4 2017               | 55,660      | -     |
| Multiply - F2/C         | On site shortly   | TBC                   | 30,457      |       |
| Multiply - F2/D         | On site shortly   | TBC                   | 25,380      |       |
| Multiply - F2/E         | On site shortly   | TBC                   | 20,344      |       |
| Multiply - F2/F         | On site shortly   | TBC                   | 20,344      |       |
| Multiply - F2/G         | On site shortly   | ТВС                   | 149,198     | -     |
| Multiply - F2/H         | On site shortly   | TBC                   | 131,342     |       |
| Multiply - F2/J         | On site shortly   | TBC                   | 24,538      | -     |
| H1/A                    |                   | Plot available        | 75,000      | 4.72  |
| G1                      | Sold              | Lidl (UK)             | 975,000     | -     |
| G2                      | -                 | Plot available        | 250,000     | 18.27 |